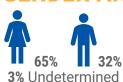

## IDER AND AGE DEMOGRAPHICS

| Teens3%          | 50's <b>22</b> %             |
|------------------|------------------------------|
| 20's <b>17</b> % | 60's <b>17</b> %             |
| 30's <b>19</b> % | 70's <b>5</b> %              |
| 40's <b>16</b> % | 80's <sup>+</sup> <b>1</b> % |
|                  |                              |