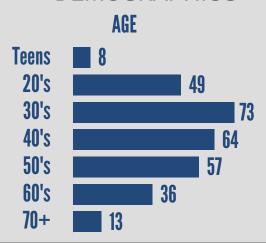

# **DEMOGRAPHICS**

| TOP ZIP CODES |     |       |    |
|---------------|-----|-------|----|
| 18235         | 104 | 18250 | 25 |
| 18232         | 67  | 18210 | 22 |
| 18071         | 33  | 18255 | 17 |
| 18240         | 31  | 18012 | 4  |
| 18229         | 27  | 18216 | 4  |