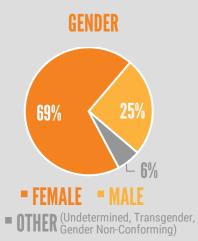

# **DEMOGRAPHICS**

| TOP ZIP CODES |     |       |    |
|---------------|-----|-------|----|
| 18235         | 104 | 18250 | 25 |
| 18232         | 67  | 18210 | 22 |
| 18071         | 33  | 18255 | 17 |
| 18240         | 31  | 18012 | 4  |
| 18229         | 27  | 18216 | 4  |