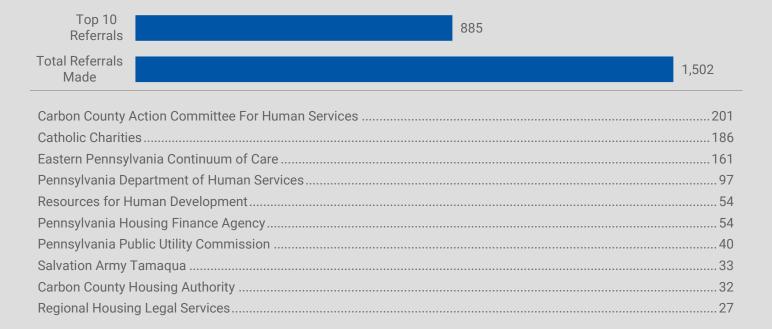

e. When a need is recorded as "unmet", the 211 specialist explores other resources and services that may be of assistance.

| Shelters/Transitional Housing               | 16 |
|---------------------------------------------|----|
| Rent Payment Assistance                     |    |
| Heating Fuel Payment Assistance             |    |
| Undesignated Temporary Financial Assistance | 4  |
| Gas Money (for automobiles)                 | 4  |

# **DEMOGRAPHICS**





| TOP ZIP CODES |     |       |    |
|---------------|-----|-------|----|
| 18235         | 104 | 18250 | 25 |
| 18232         | 67  | 18210 | 22 |
| 18071         | 33  | 18255 | 17 |
| 18240         | 31  | 18012 | 4  |
| 18229         | 27  | 18216 | 4  |

## INCOME REPORT

## HOUSEHOLD SIZE REPORT





## TOP AGENCY REFERRALS



# COORDINATED ENTRY INTAKE

211 is a centralized intake partner for housing and homelessness services in Carbon County through the Eastern Continuum of Care. Callers are screened for eligibility/referral to services. The number of intakes per month by 211 Intake Specialists are reflected below.